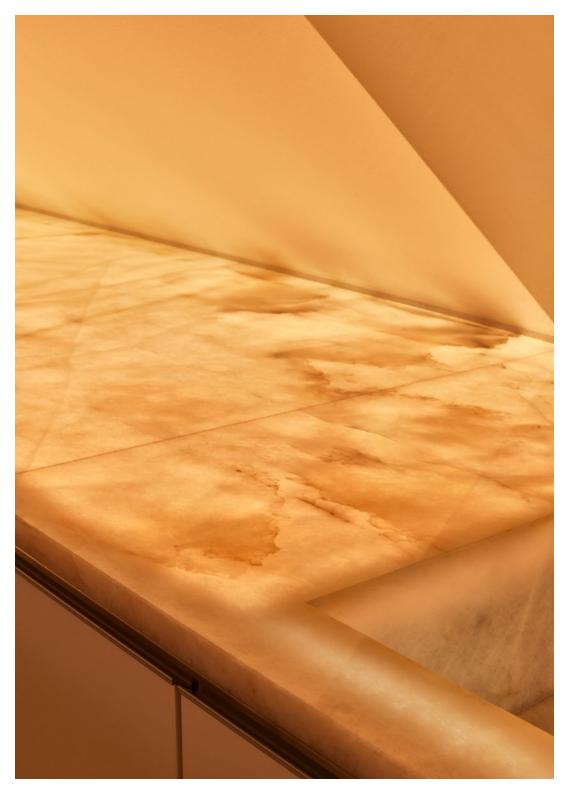

#### Spark Shelf

The SparkShelfs are a real eye-catcher when highlighting your objects and create a high-quality aesthetic in the room thanks to the delicate illuminated edge.

The integrated, positionable light sources are glare-free

The integrated, positionable light sources are glare-free on the underside and ensure the perfect presentation of your items on the shelf.

Ambright HQ, Munich