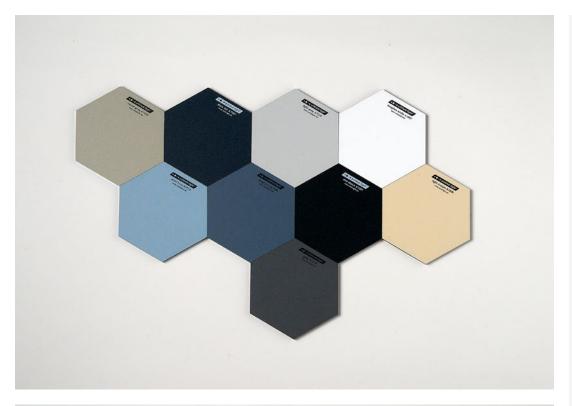

# Color Material Finish

SparkShapes and SparkShelfs are manufactured in a variety of finishes and colours to suit your requirements. The surfaces are made of aluminum-based materials and are available anodized or coated. Colour samples of the standard finishes are available on request.