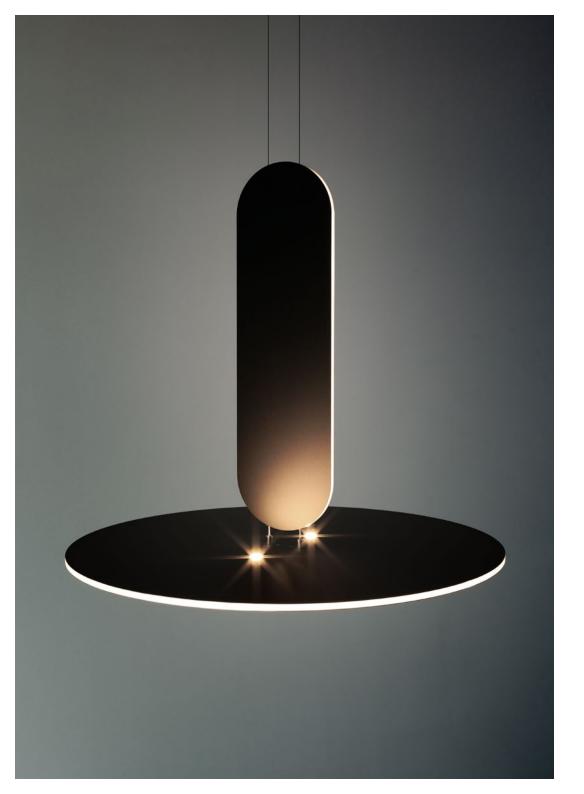

### Spark Shape

MasterSeries

Simon Busse launches the MasterSeries N°01 with the PARIS. The aim was to explore the tension between minimalism and technical precision and to create a luminaire with a recognizable shape and strong personality.