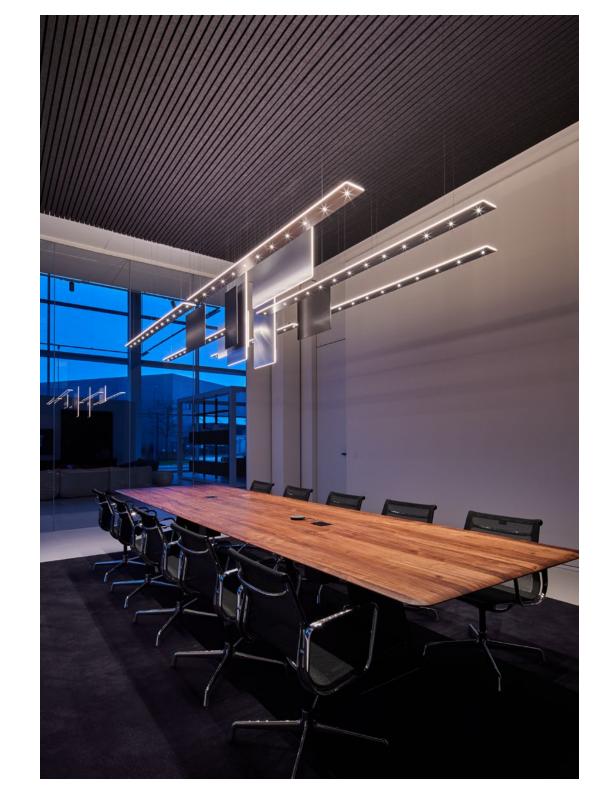

### Spark Shape

MasterSeries

Simon Busse launches the MasterSeries N°01 with the PARIS. The aim was to explore the tension between minimalism and technical precision and to create a luminaire with a recognizable shape and strong personality.