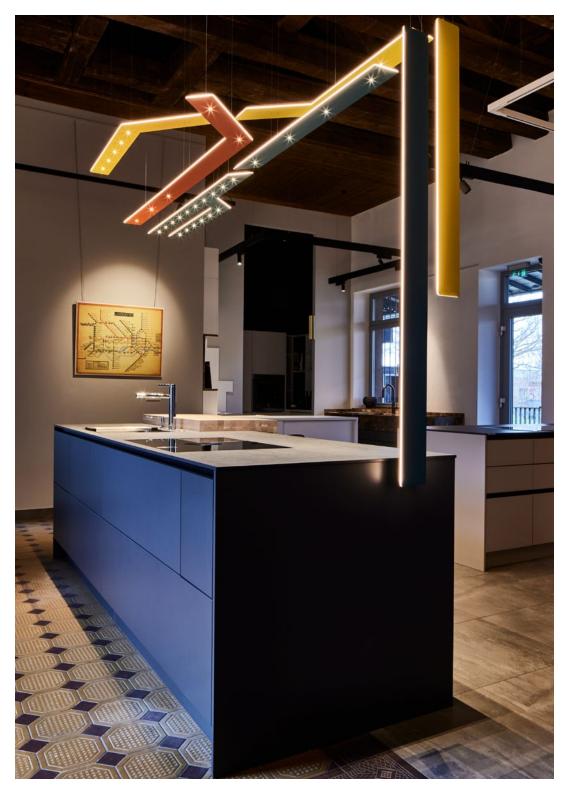

### Spark Shape

SparkShapes consist of one or more freely configurable light layers that can be connected vertically, horizontally, or diagonally in a modular system. The necessary active components such as the light sources, drivers, mounting points, and optics are embedded in a specially developed composite material.

Former train station, Hesse