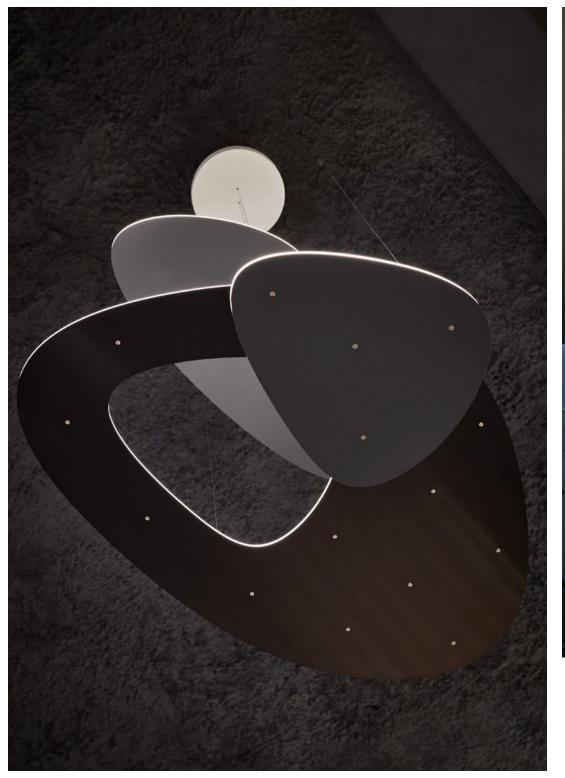

### Spark Shape

SparkShapes consist of one or more freely configurable light layers that can be connected vertically, horizontally, or diagonally in a modular system. The necessary active components such as the light sources, drivers, mounting points, and optics are embedded in a specially developed composite material.