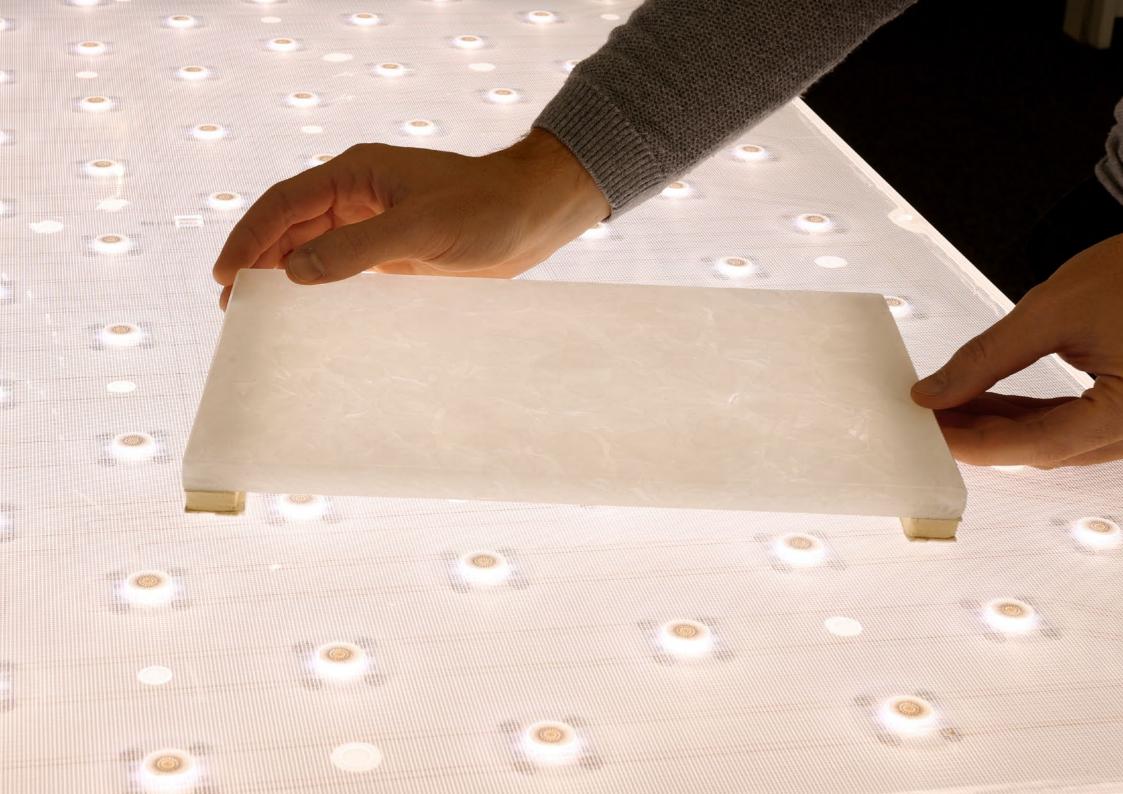

#### Dot Injection Panel

The dot injection panel is a unique lighting solution for a homogeneous, large area lighting installation. Its main application is the backlighting of translucent surfaces. A particular advantage is the customisable outer contour, which allows free-form shapes as well as geometric shapes.