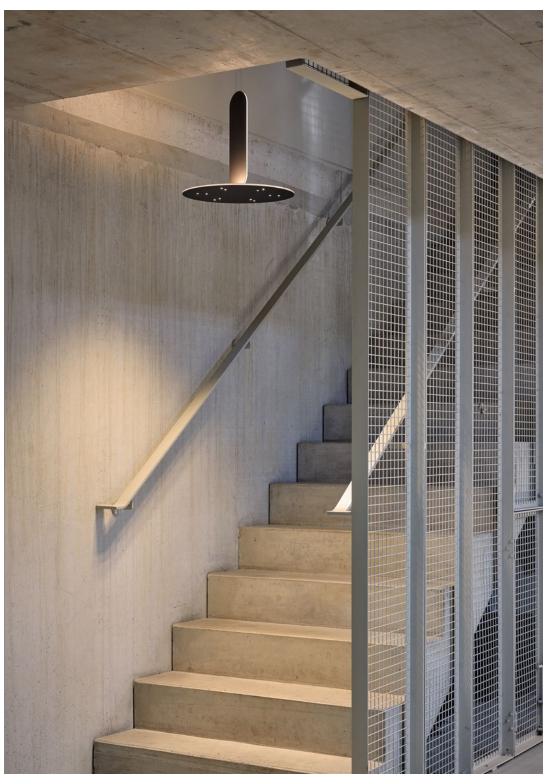

### Spark Shape

MasterSeries

Simon Busse launches the MasterSeries N°01 with the PARIS. The aim was to explore the tension between minimalism and technical precision and to create a luminaire with a recognizable shape and strong personality.