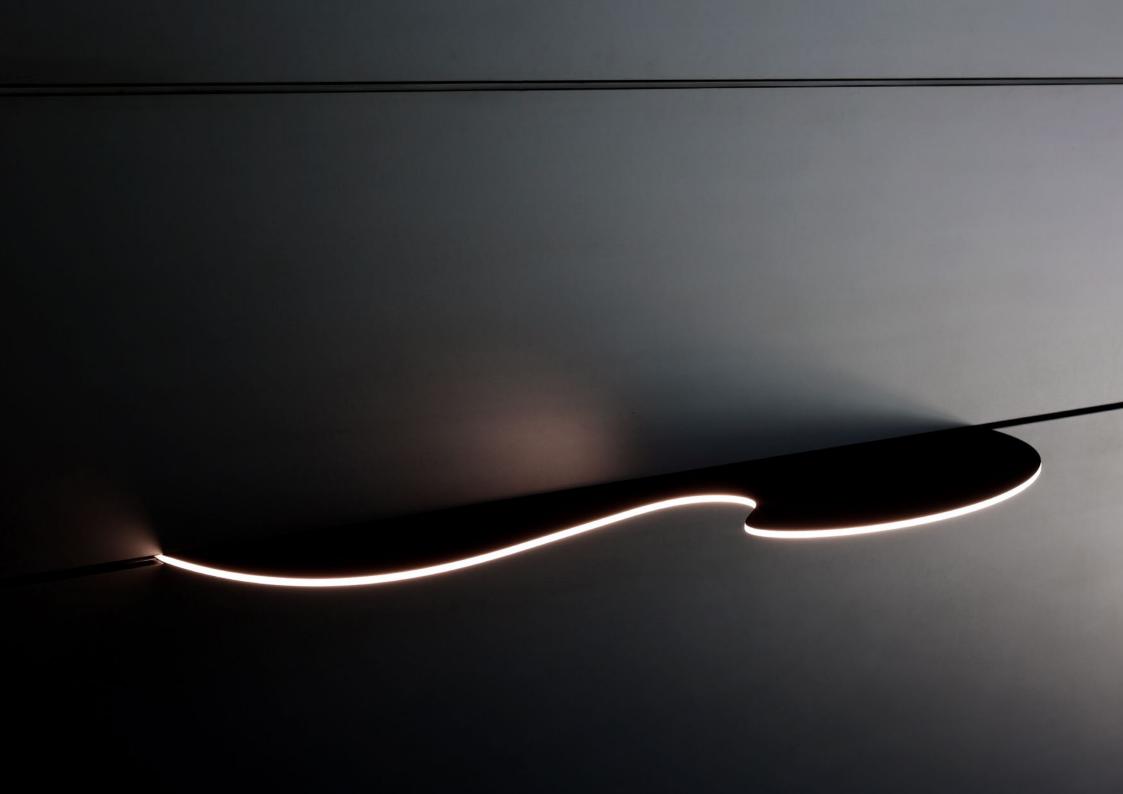

### Spark Shape

SparkShapes consist of one or more freely configurable light layers that can be connected vertically, horizontally, or diagonally in a modular system. The necessary active components such as the light sources, drivers, mounting points, and optics are embedded in a specially developed composite material.