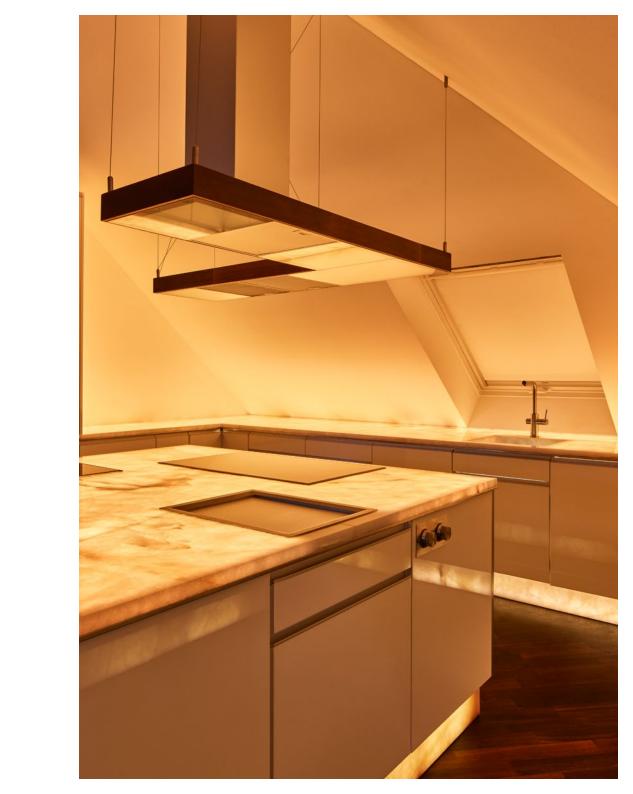

#### Spark Shelf

The SparkShelfs are a real eye-catcher when highlighting your objects and create a high-quality aesthetic in the room thanks to the delicate illuminated edge.

The integrated, positionable light sources are glare-free

The integrated, positionable light sources are glare-free on the underside and ensure the perfect presentation of your items on the shelf.

Ambright HQ, Munich