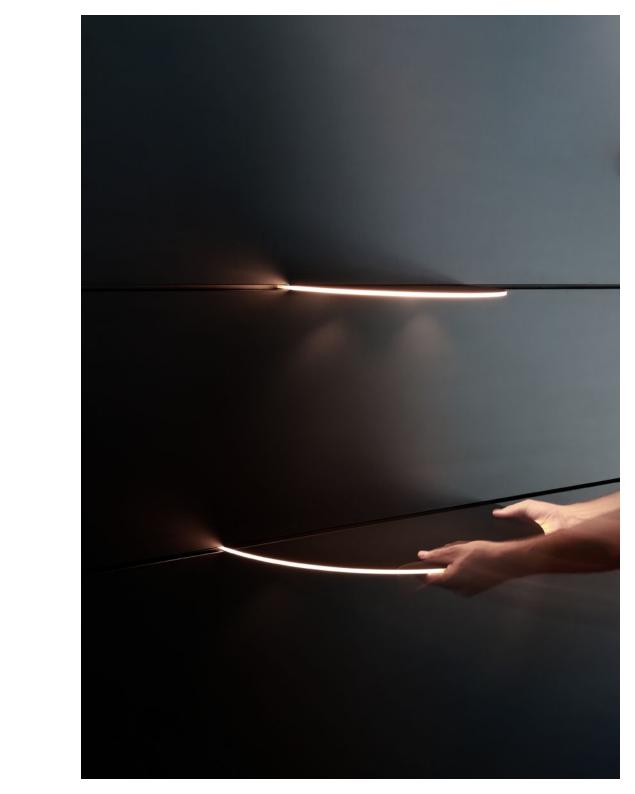

### Spark Shape

SparkShapes consist of one or more freely configurable light layers that can be connected vertically, horizontally, or diagonally in a modular system. The necessary active components such as the light sources, drivers, mounting points, and optics are embedded in a specially developed composite material.