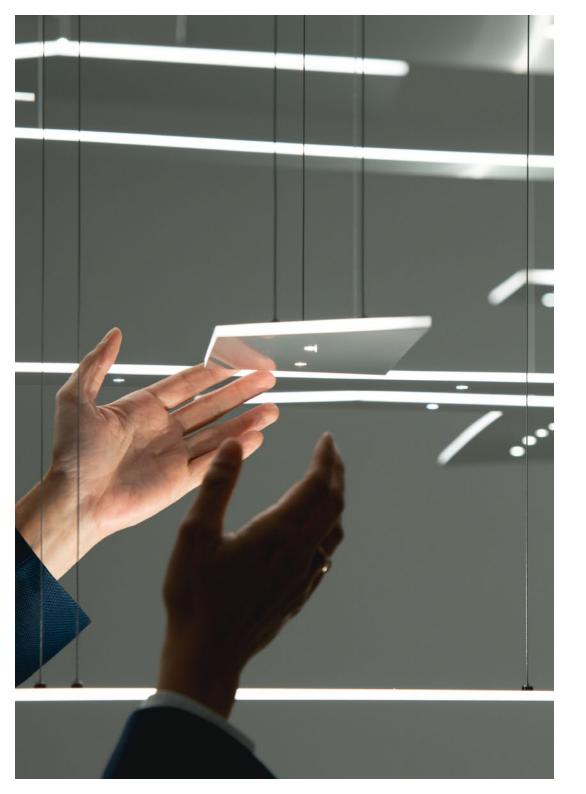

### Spark Shape

SparkShapes consist of one or more freely configurable light layers that can be connected vertically, horizontally, or diagonally in a modular system. The necessary active components such as the light sources, drivers, mounting points, and optics are embedded in a specially developed composite material.