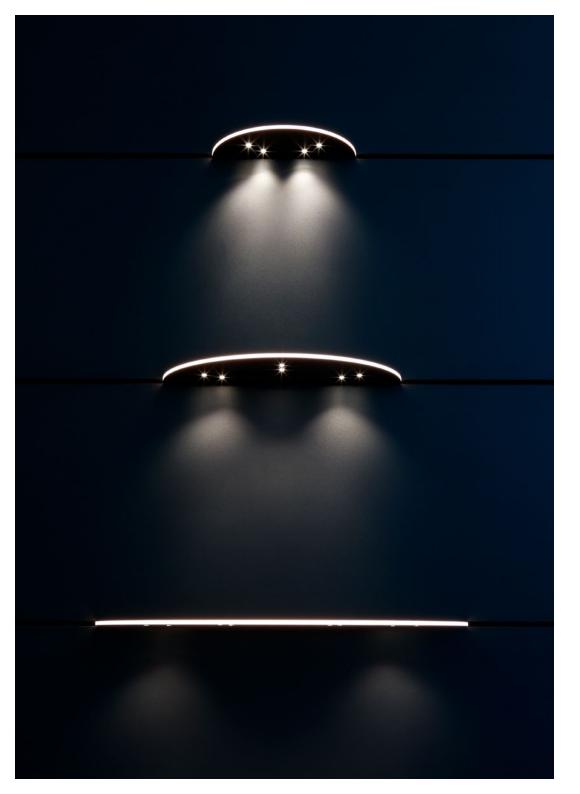

#### Spark Shelf

The SparkShelfs are a real eye-catcher when highlighting your objects and create a high-quality aesthetic in the room thanks to the delicate illuminated edge.

The integrated, positionable light sources are glare-free

The integrated, positionable light sources are glare-free on the underside and ensure the perfect presentation of your items on the shelf.

Ambright HQ, Munich