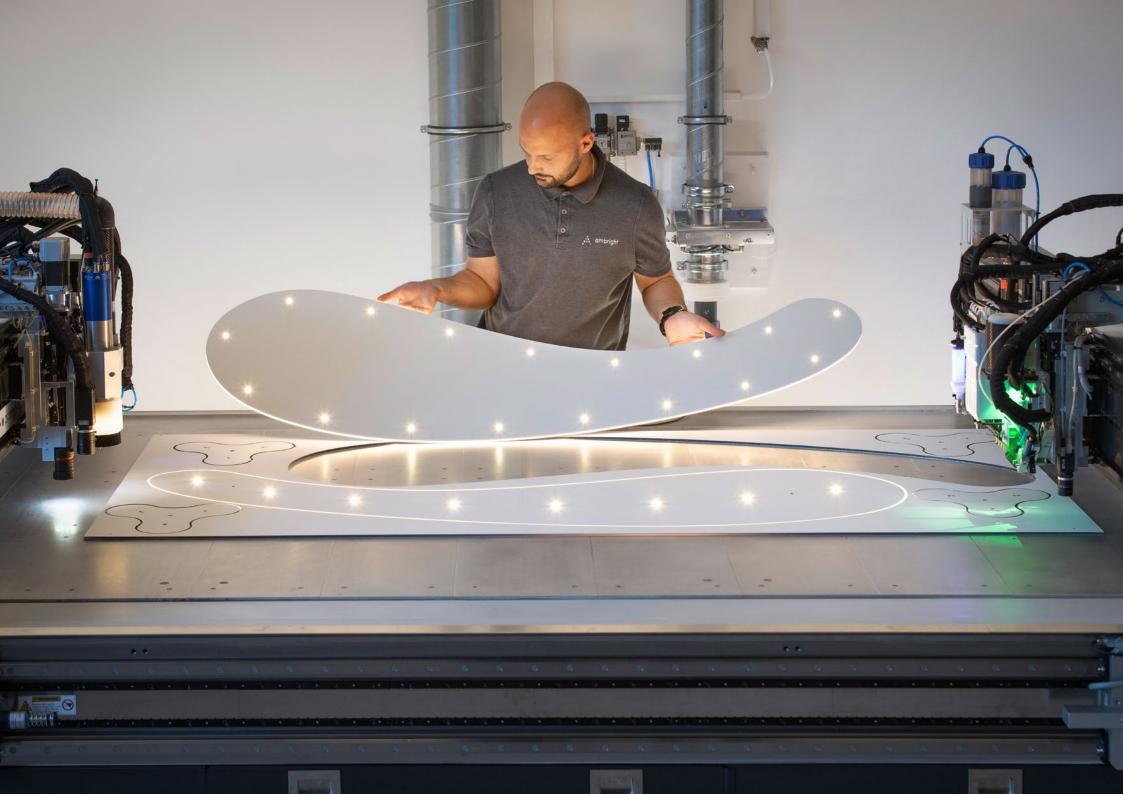

### Spark Shape

SparkShapes consist of one or more freely configurable light layers that can be connected vertically, horizontally, or diagonally in a modular system. The necessary active components such as the light sources, drivers, mounting points, and optics are embedded in a specially developed composite material.

# Color Material Finish

SparkShapes and SparkShelfs are manufactured in a variety of finishes and colours to suit your requirements. The surfaces are made of aluminum-based materials and are available anodized or coated. Colour samples of the standard finishes are available on request.