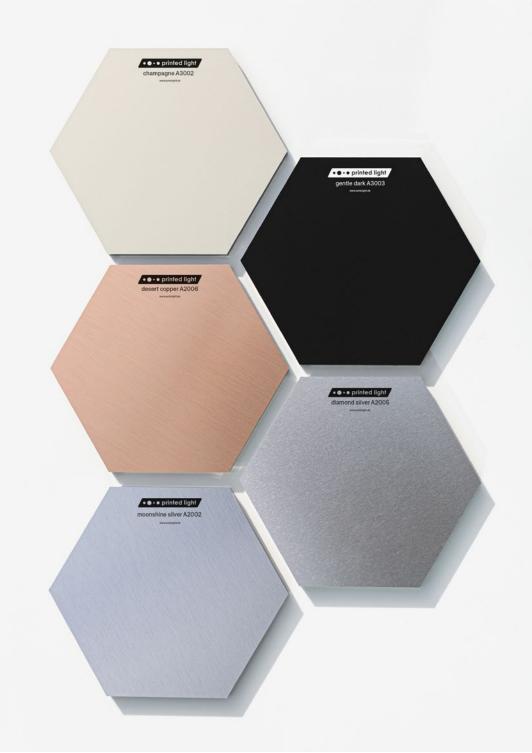

# Color Material Finish

SparkShapes and SparkShelfs are manufactured in a variety of finishes and colours to suit your requirements. The surfaces are made of aluminum-based materials and are available anodized or coated. Colour samples of the standard finishes are available on request.