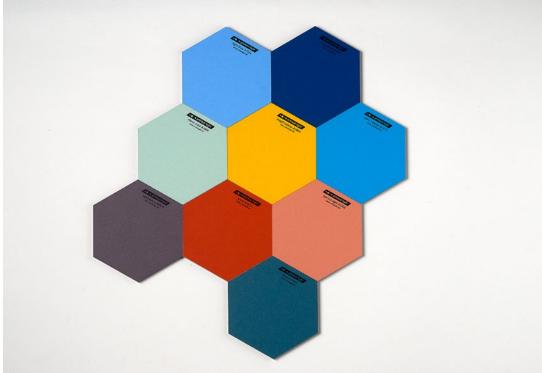

# Color Material Finish

SparkShapes and SparkShelfs are manufactured in a variety of finishes and colours to suit your requirements. The surfaces are made of aluminum-based materials and are available anodized or coated. Colour samples of the standard finishes are available on request.