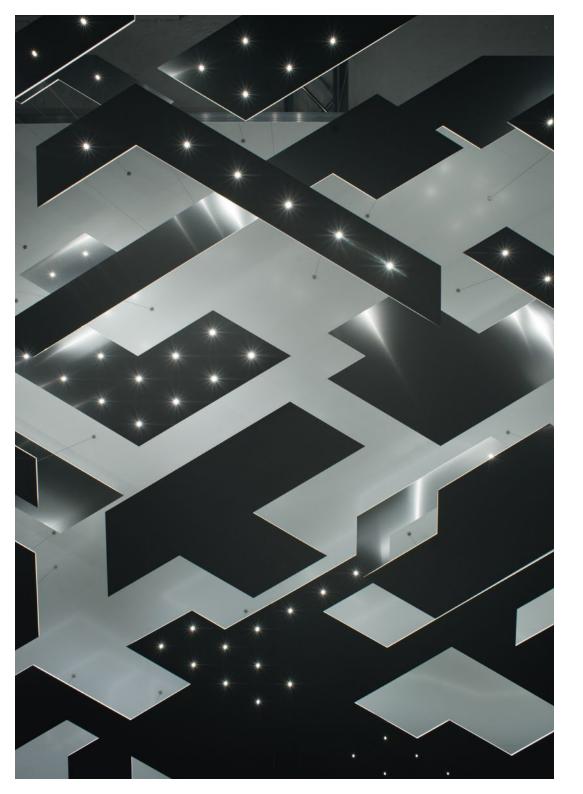

### Spark Shape

SparkShapes consist of one or more freely configurable light layers that can be connected vertically, horizontally, or diagonally in a modular system. The necessary active components such as the light sources, drivers, mounting points, and optics are embedded in a specially developed composite material.